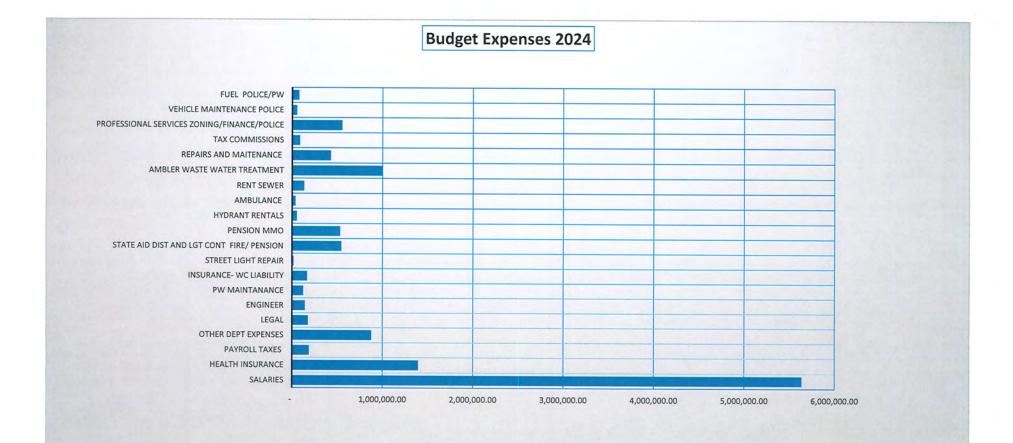

#### RE: Budget Packet 2024 Operating Funds

- Summary of Each Operating Budget: 2024 Budget/2023 Projection/2023 Revised Budget
- Budget Detail by Fund Reports
- Sudget Revenue Graph- Combined Operating Funds with Detail Attached
- Budget Expense Graph Combined Operating Funds with Detail Attached

Earned Income tax is 39.04% of Total Revenue which is the largest component of Revenue. The Sewer Fees are second at 19.71% .

Salaries and Wages are 45.88% of Total Expenses. Health Insurance is second at 11.34%. Health Insurance was budgeted at 6% higher than 2023 per our Broker. Actual Rates will be known early November.