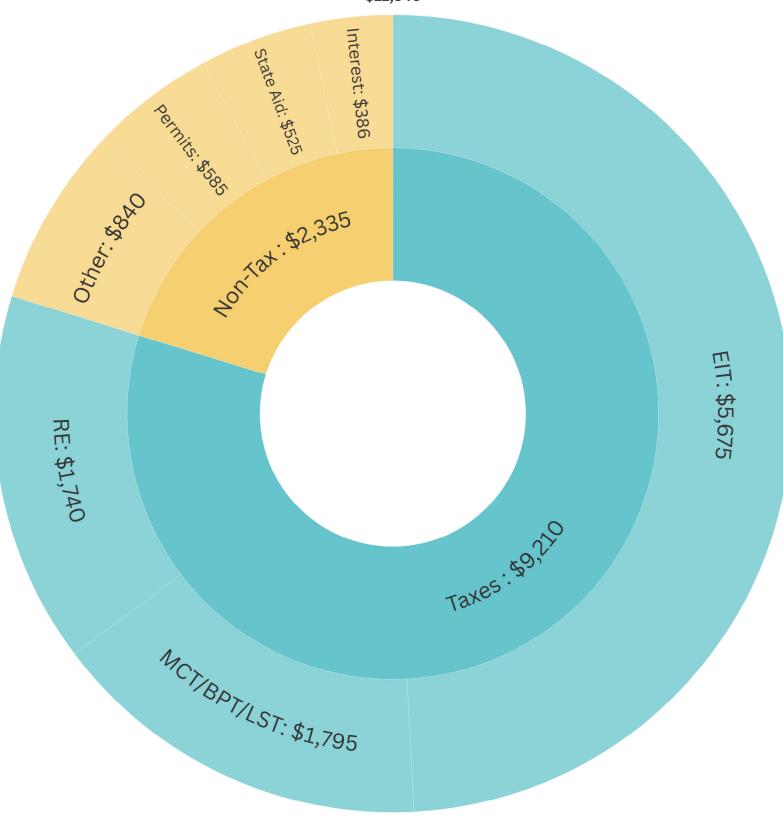

# General Operating Funds Revenue (net of interfund transfers, in thousands): \$11,546

#### LGT 2025 Budget: Operating Funds Revenues

RE: Real Estate Tax
EIT: Earned Income Tax
MCT: Mercantile Tax
BPT: Business Privilege Tax
LST: Local Services Tax