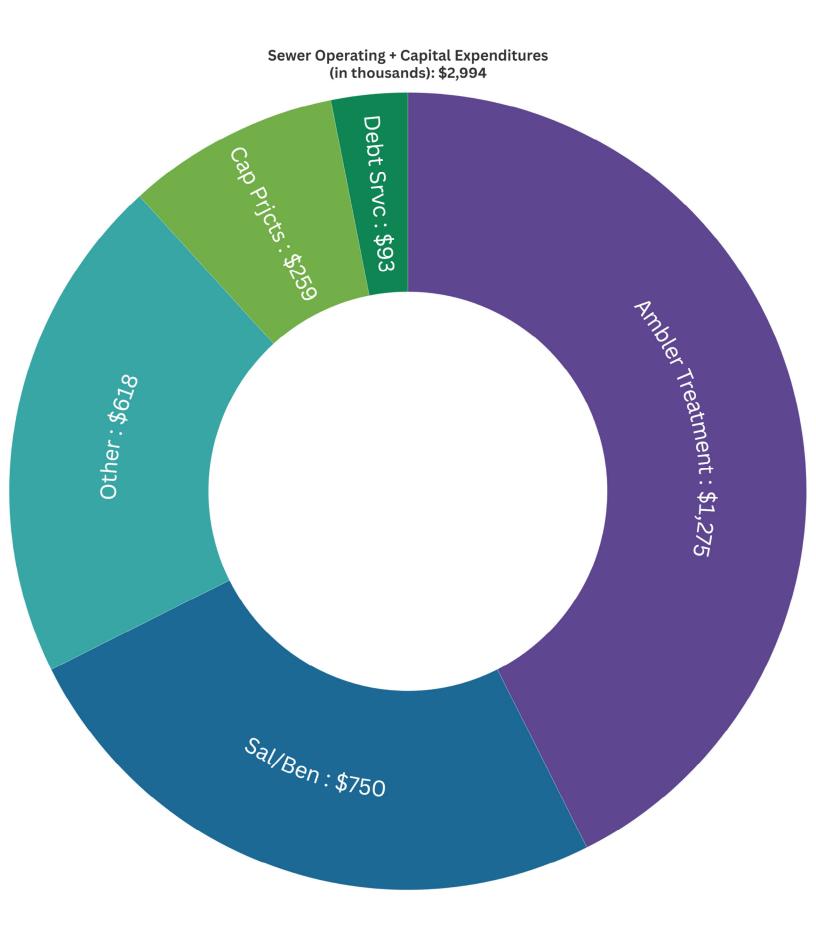

## Sewer Operating + Capital Revenue (in thousands): \$3,411

| Capital Project Plan, 2025 - 2029                                                                                                                                                                                                                                                            |             |                                                                          |       |           |      |           |      |           |            |    |           |
|----------------------------------------------------------------------------------------------------------------------------------------------------------------------------------------------------------------------------------------------------------------------------------------------|-------------|--------------------------------------------------------------------------|-------|-----------|------|-----------|------|-----------|------------|----|-----------|
| Projects                                                                                                                                                                                                                                                                                     | Proj. Years | Funding Source                                                           | То    | tal Cost  | G    | rant \$   |      | Twp\$     | 2024 EOY   | 20 | 25 Budget |
| BUILDINGS                                                                                                                                                                                                                                                                                    |             |                                                                          |       |           |      |           |      |           |            |    |           |
| Public Works Facility-Acquire land, construct new public works garage 2024: GKO completed space analysis; 2025: land acquisition, architectural & engineering design Awarded \$1,325,000 RACP, applied for 2nd RACP; 1st bond issuance Nov. 2024                                             | 2024-2028   | Bonds, RACP                                                              | \$ 3: | 1,000,000 | \$ 1 | .,325,000 | \$ 2 | 9,675,000 | \$ 100,000 | \$ | 5,000,000 |
| Penllyn Woods Community Building                                                                                                                                                                                                                                                             |             |                                                                          |       |           |      |           |      |           |            |    |           |
| Replace HVAC                                                                                                                                                                                                                                                                                 | 2025        | Capital Fund 30                                                          | \$    | 30,000    | \$   | -         | \$   | 30,000    |            | \$ | 30,000    |
| Replace roll-up door                                                                                                                                                                                                                                                                         | 2025        | Capital Fund 30                                                          | \$    | 8,000     | \$   | -         | \$   | 8,000     |            | \$ | 8,000     |
| Card Access Control-Similar to new system in Twp Bldg, install electronic system, set timing for locks                                                                                                                                                                                       | 2025        | Capital Fund 30                                                          | \$    | 40,000    | \$   | -         | \$   | 40,000    |            | \$ | 40,000    |
| Township Building                                                                                                                                                                                                                                                                            |             |                                                                          |       |           |      |           |      |           |            |    |           |
| Update landscaping in front of Twp Bldg; 2024: design; 2025: install landscaping                                                                                                                                                                                                             | 2024-2025   | Stormwater Fund 31 (tree bank)                                           | \$    | 30,000    | \$   | -         | \$   | 30,000    | \$ 6,500   | \$ | 13,500    |
| Full roof replacement                                                                                                                                                                                                                                                                        | 2025        | Capital Fund 30; Sewer Cap Fund 09                                       | \$    | 200,000   | \$   | -         | \$   | 200,000   | \$ -       | \$ | 200,000   |
| Buildings/Properties Assessment-Needs assessment for reconfiguration of Twp Building when PWD moves & other properties used by Twp or acquired for SH intersection for reuse or improvements                                                                                                 | 2026        | Capital Fund 30; Sewer Cap Fund 09                                       | \$    | 50,000    | \$   | -         | \$   | 50,000    |            |    |           |
|                                                                                                                                                                                                                                                                                              |             |                                                                          |       |           |      |           |      |           |            |    |           |
| INFRASTRUCTURE (ROADS, BRIDGES, SIGNALS, ETC)                                                                                                                                                                                                                                                |             |                                                                          |       |           |      |           |      |           |            |    |           |
| Annual Road Paving: To properly maintain roads over next 10 years, ~ \$800K needed per year; supplement PA Liquid Fuels (gas tax) w/ Twp Cap Reserves; 2025 LF grant: \$368,200  2025 also includes \$10,000 for Bright's Lane trail crossing, paid out of Twp Cap Reserve                   | 2025        | Hwy Fund 35 (annual grant + reserves); Cap<br>Fund 30; Sewer Cap Fund 09 | \$    | 810,000   | \$   | 400,000   | \$   | 410,000   | \$ 511,553 | \$ | 810,000   |
| Old Bethlehem Pike Bridge Replacement-Replace bridge to eliminate weight restriction that prohibits truck traffic; to be done in conjunction with streambank restoration project below Awarded LSA grant: \$786,000; design in 2024, DEP permit rec'd; bid awarded late 2024, construct 2025 | 2024-25     | Capital Fund 30; grant                                                   | \$    | 925,000   | \$   | 786,000   | \$   | 139,000   | \$ 10,000  | \$ | 915,000   |
| Bethlehem Pike/Dager Road Traffic Signal Mast Arm Replacements Address issues identified in 2022 inspection -bid awarded fall 2024; construction 2025                                                                                                                                        | 2025        | Traffic Impact Fund 33                                                   | \$    | 80,000    | \$   | -         | \$   | 80,000    | \$ 5,000   | \$ | 75,000    |
| Traffic Signal Modernization: Welsh Road at Evans Road & Darden Drive<br>2024: awarded Green Light Go grant \$324,640; design begins late 2024                                                                                                                                               | 2025        | Traffic Impact Fund 33; Grant                                            | \$    | 406,000   | \$   | 324,640   | \$   | 81,360    | \$ -       | \$ | 406,000   |
| Traffic Signal Modernization - Trewellyn Avenue & Penllyn Pike<br>LSA grant awarded for \$451,312                                                                                                                                                                                            | 2025-26     | Traffic Impact Fund 33; Grant                                            | \$    | 600,000   | \$   | 451,312   | \$   | 148,688   | \$ -       | \$ | 600,000   |
| Traffic Signal Modernization - Norristown Road & SHIP entrance  Discussed during previous SHIP approval processes; funding expected from grants + developer                                                                                                                                  | TBD         | Grants, developer contributions                                          | \$    | 575,000   | \$   | 575,000   | \$   | -         |            |    |           |
| Bridge Inspection - Twp bridges less than 20' length not inspected by PennDOT (DVRPC Munic. Bridge Retro-Reimbursement Program could be possible funding source for ID'd repairs)                                                                                                            | 2025        | Capital Fund 30                                                          | \$    | 35,000    |      |           | \$   | 35,000    | \$ -       | \$ | 35,000    |
| Bridge projects from PennDOT inspection reports                                                                                                                                                                                                                                              |             |                                                                          |       |           |      |           |      |           |            |    |           |
| a. Hunt Seat Drive over Willow Run-Bridge Replacement                                                                                                                                                                                                                                        | 2027        | Traffic Impact Fund 33                                                   | \$    | 358,000   | \$   | -         | \$   | 310,000   |            |    |           |
| b. Cambridge Drive over Trewellyn Creek-Bridge Replacement                                                                                                                                                                                                                                   | 2029        | Traffic Impact Fund 33                                                   | \$    | 395,000   | \$   | -         | \$   | 310,000   |            |    |           |
| c. Forrest Hill Drive over Willow Run-Bridge Replacement (seek grant @ 2030)                                                                                                                                                                                                                 | 2031        | Traffic Impact Fund 33                                                   | \$    | 1,225,000 |      |           | \$   | 1,225,000 |            |    |           |