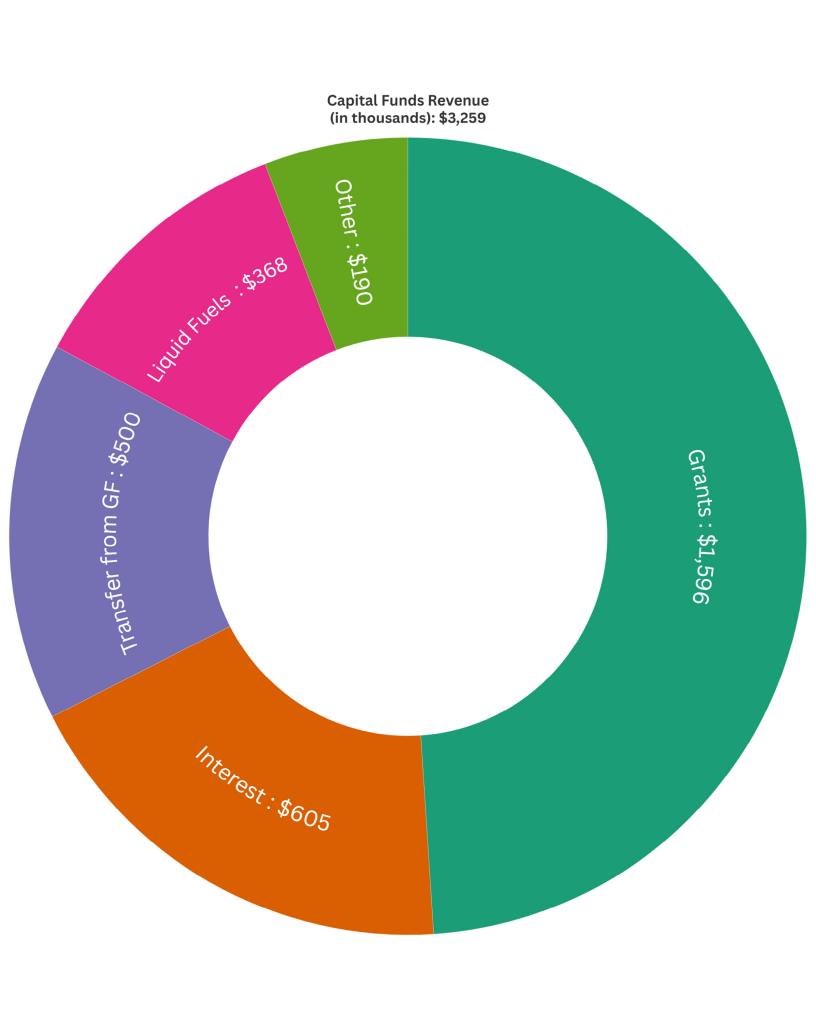

## Sewer Operating + Capital Revenue (in thousands): \$3,411

| Capital Project Plan, 2025 - 2029                                                                                                                                                                                                                                                            |             |                                                                          |       |           |      |           |      |           |            |    |           |
|----------------------------------------------------------------------------------------------------------------------------------------------------------------------------------------------------------------------------------------------------------------------------------------------|-------------|--------------------------------------------------------------------------|-------|-----------|------|-----------|------|-----------|------------|----|-----------|
| Projects                                                                                                                                                                                                                                                                                     | Proj. Years | Funding Source                                                           | То    | tal Cost  | G    | rant \$   |      | Twp\$     | 2024 EOY   | 20 | 25 Budget |
| BUILDINGS                                                                                                                                                                                                                                                                                    |             |                                                                          |       |           |      |           |      |           |            |    |           |
| Public Works Facility-Acquire land, construct new public works garage 2024: GKO completed space analysis; 2025: land acquisition, architectural & engineering design Awarded \$1,325,000 RACP, applied for 2nd RACP; 1st bond issuance Nov. 2024                                             | 2024-2028   | Bonds, RACP                                                              | \$ 3: | 1,000,000 | \$ 1 | .,325,000 | \$ 2 | 9,675,000 | \$ 100,000 | \$ | 5,000,000 |
| Penllyn Woods Community Building                                                                                                                                                                                                                                                             |             |                                                                          |       |           |      |           |      |           |            |    |           |
| Replace HVAC                                                                                                                                                                                                                                                                                 | 2025        | Capital Fund 30                                                          | \$    | 30,000    | \$   | -         | \$   | 30,000    |            | \$ | 30,000    |
| Replace roll-up door                                                                                                                                                                                                                                                                         | 2025        | Capital Fund 30                                                          | \$    | 8,000     | \$   | -         | \$   | 8,000     |            | \$ | 8,000     |
| Card Access Control-Similar to new system in Twp Bldg, install electronic system, set timing for locks                                                                                                                                                                                       | 2025        | Capital Fund 30                                                          | \$    | 40,000    | \$   | -         | \$   | 40,000    |            | \$ | 40,000    |
| Township Building                                                                                                                                                                                                                                                                            |             |                                                                          |       |           |      |           |      |           |            |    |           |
| Update landscaping in front of Twp Bldg; 2024: design; 2025: install landscaping                                                                                                                                                                                                             | 2024-2025   | Stormwater Fund 31 (tree bank)                                           | \$    | 30,000    | \$   | -         | \$   | 30,000    | \$ 6,500   | \$ | 13,500    |
| Full roof replacement                                                                                                                                                                                                                                                                        | 2025        | Capital Fund 30; Sewer Cap Fund 09                                       | \$    | 200,000   | \$   | -         | \$   | 200,000   | \$ -       | \$ | 200,000   |
| Buildings/Properties Assessment-Needs assessment for reconfiguration of Twp Building when PWD moves & other properties used by Twp or acquired for SH intersection for reuse or improvements                                                                                                 | 2026        | Capital Fund 30; Sewer Cap Fund 09                                       | \$    | 50,000    | \$   | -         | \$   | 50,000    |            |    |           |
|                                                                                                                                                                                                                                                                                              |             |                                                                          |       |           |      |           |      |           |            |    |           |
| INFRASTRUCTURE (ROADS, BRIDGES, SIGNALS, ETC)                                                                                                                                                                                                                                                |             |                                                                          |       |           |      |           |      |           |            |    |           |
| Annual Road Paving: To properly maintain roads over next 10 years, ~ \$800K needed per year; supplement PA Liquid Fuels (gas tax) w/ Twp Cap Reserves; 2025 LF grant: \$368,200  2025 also includes \$10,000 for Bright's Lane trail crossing, paid out of Twp Cap Reserve                   | 2025        | Hwy Fund 35 (annual grant + reserves); Cap<br>Fund 30; Sewer Cap Fund 09 | \$    | 810,000   | \$   | 400,000   | \$   | 410,000   | \$ 511,553 | \$ | 810,000   |
| Old Bethlehem Pike Bridge Replacement-Replace bridge to eliminate weight restriction that prohibits truck traffic; to be done in conjunction with streambank restoration project below Awarded LSA grant: \$786,000; design in 2024, DEP permit rec'd; bid awarded late 2024, construct 2025 | 2024-25     | Capital Fund 30; grant                                                   | \$    | 925,000   | \$   | 786,000   | \$   | 139,000   | \$ 10,000  | \$ | 915,000   |
| Bethlehem Pike/Dager Road Traffic Signal Mast Arm Replacements Address issues identified in 2022 inspection -bid awarded fall 2024; construction 2025                                                                                                                                        | 2025        | Traffic Impact Fund 33                                                   | \$    | 80,000    | \$   | -         | \$   | 80,000    | \$ 5,000   | \$ | 75,000    |
| Traffic Signal Modernization: Welsh Road at Evans Road & Darden Drive<br>2024: awarded Green Light Go grant \$324,640; design begins late 2024                                                                                                                                               | 2025        | Traffic Impact Fund 33; Grant                                            | \$    | 406,000   | \$   | 324,640   | \$   | 81,360    | \$ -       | \$ | 406,000   |
| Traffic Signal Modernization - Trewellyn Avenue & Penllyn Pike<br>LSA grant awarded for \$451,312                                                                                                                                                                                            | 2025-26     | Traffic Impact Fund 33; Grant                                            | \$    | 600,000   | \$   | 451,312   | \$   | 148,688   | \$ -       | \$ | 600,000   |
| Traffic Signal Modernization - Norristown Road & SHIP entrance  Discussed during previous SHIP approval processes; funding expected from grants + developer                                                                                                                                  | TBD         | Grants, developer contributions                                          | \$    | 575,000   | \$   | 575,000   | \$   | -         |            |    |           |
| Bridge Inspection - Twp bridges less than 20' length not inspected by PennDOT (DVRPC Munic. Bridge Retro-Reimbursement Program could be possible funding source for ID'd repairs)                                                                                                            | 2025        | Capital Fund 30                                                          | \$    | 35,000    |      |           | \$   | 35,000    | \$ -       | \$ | 35,000    |
| Bridge projects from PennDOT inspection reports                                                                                                                                                                                                                                              |             |                                                                          |       |           |      |           |      |           |            |    |           |
| a. Hunt Seat Drive over Willow Run-Bridge Replacement                                                                                                                                                                                                                                        | 2027        | Traffic Impact Fund 33                                                   | \$    | 358,000   | \$   | -         | \$   | 310,000   |            |    |           |
| b. Cambridge Drive over Trewellyn Creek-Bridge Replacement                                                                                                                                                                                                                                   | 2029        | Traffic Impact Fund 33                                                   | \$    | 395,000   | \$   | -         | \$   | 310,000   |            |    |           |
| c. Forrest Hill Drive over Willow Run-Bridge Replacement (seek grant @ 2030)                                                                                                                                                                                                                 | 2031        | Traffic Impact Fund 33                                                   | \$    | 1,225,000 |      |           | \$   | 1,225,000 |            |    |           |