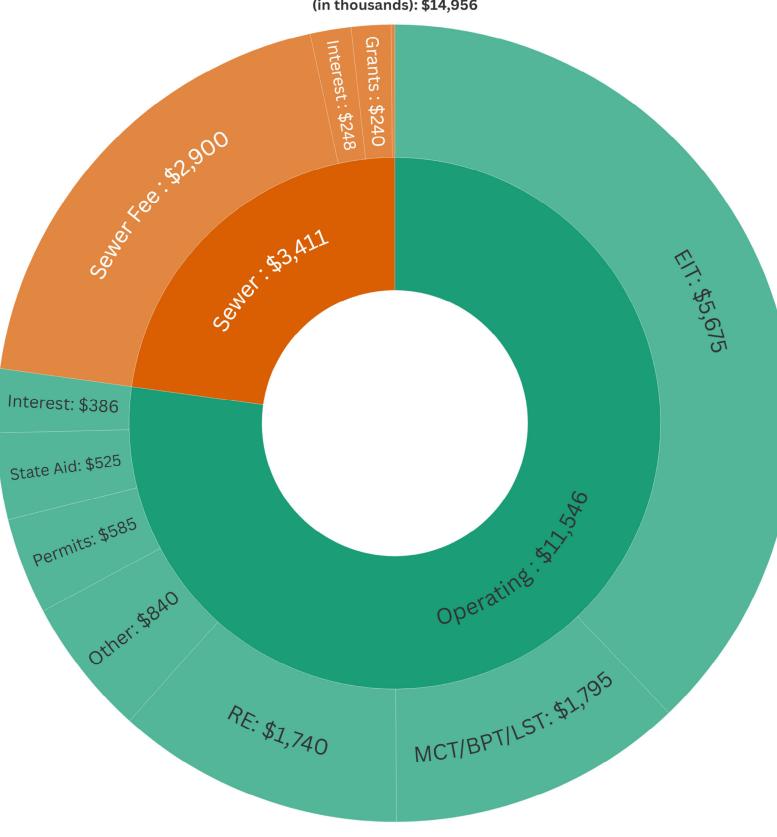

# General Operating Funds Revenue (net of interfund transfers, in thousands): \$11,546

#### LGT 2025 Budget: Operating Funds Revenues

RE: Real Estate Tax
EIT: Earned Income Tax
MCT: Mercantile Tax
BPT: Business Privilege Tax
LST: Local Services Tax