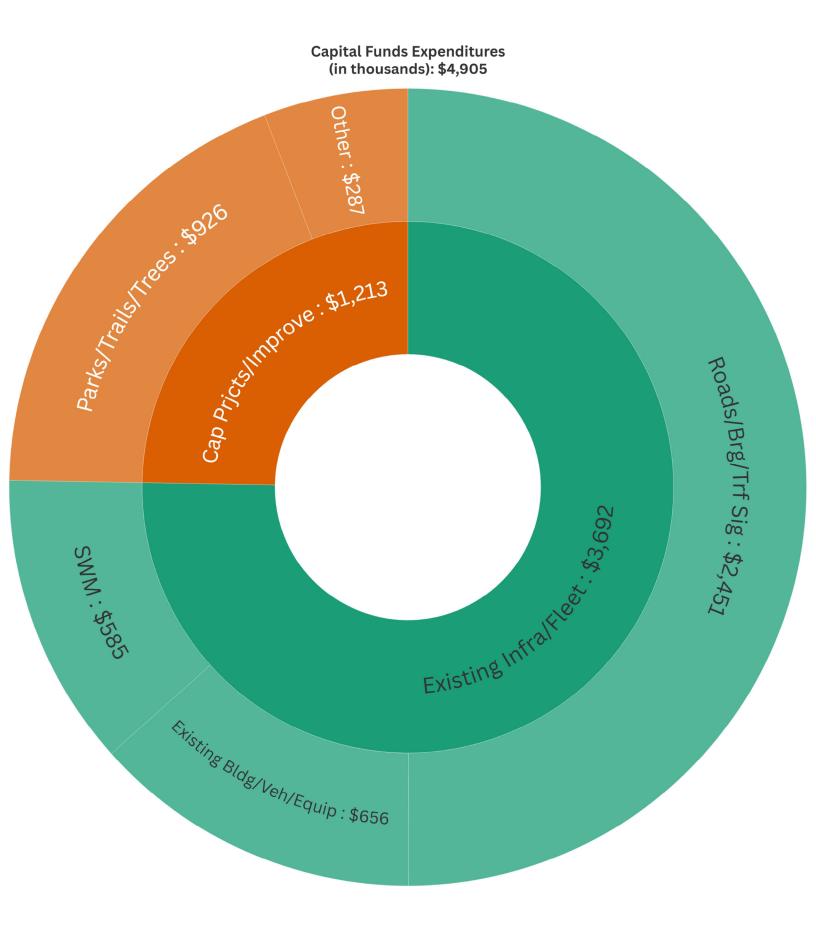

| Capital Project Plan, 2025 - 2029                                                                                                                                                                                                                                                                                                    |             |                                                        |          |                    |    |         |    |                    |     |        |                  |         |
|--------------------------------------------------------------------------------------------------------------------------------------------------------------------------------------------------------------------------------------------------------------------------------------------------------------------------------------|-------------|--------------------------------------------------------|----------|--------------------|----|---------|----|--------------------|-----|--------|------------------|---------|
| Projects                                                                                                                                                                                                                                                                                                                             | Proj. Years | Funding Source                                         | To       | tal Cost           | G  | rant \$ |    | Twp\$              | 202 | 4 EOY  | 2025             | Budget  |
| TRANSPORTATION IMPROVEMENTS                                                                                                                                                                                                                                                                                                          |             |                                                        |          |                    |    |         |    |                    |     |        |                  |         |
| <b>McKean Road Traffic Study</b> - Study of McKean Road in conjunction with SHIP, YMCA and J&J to address possible road improvements                                                                                                                                                                                                 | 2026        | Traffic Impact Fund 33                                 | \$       | 50,000             | \$ | -       | \$ | 50,000             |     |        |                  |         |
| Penllyn Pike & Old Penllyn Pike Realignment-Project Scoping                                                                                                                                                                                                                                                                          |             |                                                        |          |                    |    |         |    |                    |     |        |                  |         |
| Preliminary traffic study - conceptual design, opinion of cost for each alternative                                                                                                                                                                                                                                                  |             |                                                        |          |                    |    |         |    |                    |     |        |                  |         |
| Alternative 1: Realign to more of a 90 degree angle & evaluate a traffic signal                                                                                                                                                                                                                                                      | 2027        | Traffic Impact Fund 33                                 | \$       | 60,000             |    | -       | \$ | 60,000             |     |        |                  |         |
| Alternative 2: Roundabout                                                                                                                                                                                                                                                                                                            | 2027        | Traffic Impact Fund 33                                 | \$       | 25,000             | \$ | -       | \$ | 25,000             |     |        |                  |         |
| High level construction estimate for planning: \$2,000,000; seek MMTF grant                                                                                                                                                                                                                                                          |             |                                                        |          |                    |    |         |    |                    |     |        |                  |         |
| Act 209 Capital Plan Update                                                                                                                                                                                                                                                                                                          | 2027        | Traffic Impact Fund 33                                 | \$       | 100,000            | \$ | -       | \$ | 100,000            |     |        |                  |         |
| Sumneytown Pike Corridor (Act 209 Plan)-Widening Project from Bethlehem Pike to Rt.202                                                                                                                                                                                                                                               |             |                                                        |          |                    |    |         |    |                    |     |        |                  |         |
| Preliminary traffic study , conceptual design, opinion of cost                                                                                                                                                                                                                                                                       |             |                                                        |          |                    |    |         |    |                    |     |        |                  |         |
| Phase 1-Segment from SHV shopping center to Evans Road                                                                                                                                                                                                                                                                               | 2028-2030   | Traffic Impact Fund 33                                 | \$       | 100,000            |    | -       | \$ | 100,000            |     |        |                  |         |
| Phase 2- Evans Road to Route 202                                                                                                                                                                                                                                                                                                     | 2031-2033   | Traffic Impact Fund 33                                 | \$       | 50,000             | \$ | -       | \$ | 50,000             |     |        |                  |         |
| High level construction estimate for planning: \$17,500,000                                                                                                                                                                                                                                                                          |             |                                                        |          |                    |    |         |    |                    |     |        |                  |         |
| Work w/ MontCo (owner of road); pursue TIP/grant funding; eligible for Act 209 fees                                                                                                                                                                                                                                                  |             |                                                        |          |                    |    |         |    |                    |     |        |                  |         |
| CTORALMATER BAABIA OF MENT                                                                                                                                                                                                                                                                                                           |             |                                                        |          |                    |    |         |    |                    |     |        |                  |         |
| STORMWATER MANAGEMENT                                                                                                                                                                                                                                                                                                                |             |                                                        |          |                    |    |         |    |                    |     |        |                  |         |
| <b>Stormwater Management Strategic Plan-</b> Identify potential priority projects addressing flooding & mitigating other drainage problems; will include required PRP & MS4 projects                                                                                                                                                 | 2024        | Stormwater Fund 31                                     | \$       | 17,500             | \$ | -       | \$ | 17,500             | \$  | 17,500 |                  |         |
| Old Bethlehem Pike Streambank Restoration Project- 300 linear feet of streambank restoration; to be done in conjunction with Old Bethlehem Pike bridge replacement  Awarded \$100,000 Watershed Restoration Grant; Match to be paid by WCWP's County ARPA funds  DEP GP Received; construction in 2025; WRPP grant expires June 2025 | 2025        | Grants                                                 | \$       | 159,000            | \$ | 159,000 | \$ | -                  | \$  | 5,000  | \$               | 154,000 |
| Houston Creek Flood Study and Implementation Projects                                                                                                                                                                                                                                                                                |             |                                                        |          |                    |    |         |    |                    |     |        |                  |         |
| STUDY: ID flooding sources/mitigation projects - \$44,200 Flood Mitigation Grant; Study finalized July 2023                                                                                                                                                                                                                          | 2024 2025   | Canital Fund 20: Channey rates Fund 24                 | <u>,</u> | 170.000            | ċ  |         | \$ | 170.000            | ċ   | 20.000 | Ś                | 20,000  |
| Storm sewer upgrades, road re-profiling @ Knight & Francis; drainage w/ ADA curb project @ Knight                                                                                                                                                                                                                                    | 2024-2025   | Capital Fund 30; Stormwater Fund 31                    | \$<br>¢  | 170,000            | Ş  | -       | \$ | 170,000            |     | 20,000 | <u>&gt;</u><br>د | 20,000  |
| Brookside/Marion driveway (serving 446 Marion Ave) culvert replacement  Partner with WSD for basin project - initial design, seek grants in 2025                                                                                                                                                                                     | 2024-2025   | Stormwater Fund 31 Capital Fund 30; Stormwater Fund 31 | ¢        | 155,000<br>900,000 | Ċ  | _       | \$ | 155,000<br>900,000 |     | 23,000 | \$               | 10,000  |
| Streambank Restoration/Riparian Corridor Enhancement- Partner with J&J for project identified in Twp's Pollutant Reduction Plan for the Little Neshaminy Creek-completion required by 2025; Applied for Water Restoration Protection Grant July 2024                                                                                 | 2024-2025   | Capital Fund 30, grant                                 | \$       | 260,000            |    | 186,000 | 7  | 74,000             |     | 20,000 | \$               | 240,000 |
| Penllyn Flood Study - Applied for Flood Mitigation Study July 2024                                                                                                                                                                                                                                                                   | 2025        | Capital Fund 30, grant                                 | \$       | 64,000             | \$ | 54,400  | \$ | 9,600              | \$  | -      | \$               | 64,000  |
| Penllyn Flood Study implementation (placeholder)                                                                                                                                                                                                                                                                                     | 2027-2029   | Capital Fund 30, grant                                 | \$       | 500,000            | \$ | 300,000 | \$ | 200,000            |     |        |                  |         |
| Tree Plan - Use of tree fee in lieu on Twp properties                                                                                                                                                                                                                                                                                | 2024        | Stormwater Fund 31                                     | \$       | 14,500             | \$ | -       | \$ | 14,500             | \$  | 14,500 | \$               | _       |
| Tree Plan Implementation - Remove dead trees, plant natives on Twp properties (annual est cost)                                                                                                                                                                                                                                      | 2025+       | Stormwater Fund 31                                     | \$       | 40,000             | \$ |         | \$ | 40,000             |     |        | \$               | 40,000  |
| Wissahickon Clean Watershed Partnership, Water Quality Plan Projects-2024: Little movement re: plan adoption-more likely in 2025; WCWP awarded \$1.5M County ARPA; Cost=possible LGT project implementation cost share                                                                                                               | 2026-2028   | Stormwater Fund 31; County ARPA funding                | \$       | 150,000            | \$ | -       | \$ | 150,000            |     |        |                  |         |

| Capital Project Plan, 2025 - 2029                                                                                                                                      |             |                             |              |              |               |              |              |
|------------------------------------------------------------------------------------------------------------------------------------------------------------------------|-------------|-----------------------------|--------------|--------------|---------------|--------------|--------------|
| Projects                                                                                                                                                               | Proj. Years | Funding Source              | Total Cost   | Grant \$     | Twp \$        | 2024 EOY     | 2025 Budget  |
| PARK IMPROVEMENTS                                                                                                                                                      |             |                             |              |              |               |              |              |
| Ingersoll Park                                                                                                                                                         |             |                             | \$ 2,771,000 | \$ 2,154,000 | \$ 617,000    |              |              |
| Baseball Field Fencing-Complete                                                                                                                                        | 2024        | ARPA                        | \$ 311,000   | \$ 311,000   | \$ -          | \$ 311,000   |              |
| Concession/bathroom, press box, bullpen, seating, parking; landscaping, batting cage pavilion                                                                          | 2024-2026   | Capital Fund 30; Grants     | \$ 1,860,000 | \$ 1,593,000 | \$ 267,000    | \$ 30,000    | \$ 630,000   |
| DCED Small Water Sewer grant \$59K; Sen. Collett grant \$830K; LSA grant \$704K                                                                                        |             | <u>'</u>                    |              |              |               | φ 30,000     | Ţ 030,000    |
| Tot lot, entryway, picnic grove; seek grant in 2025                                                                                                                    | 2026-27     | Capital Fund 30, Grant      | \$ 600,000   |              | \$ 350,000    |              |              |
| Oxford Park                                                                                                                                                            |             |                             | \$ 2,311,000 | \$ 253,000   | \$ 478,000    |              |              |
| 2024: Pollinator garden - PECO Grant received 2024                                                                                                                     | 2024        | Capital Fund 30; Grant      | \$ 6,000     | \$ 3,000     | \$ 3,000      | \$ 6,000     |              |
| Playground 2-5, gaga - applied for 2024 C2P2 grant                                                                                                                     | 2025-27     | Capital Fund 30; Grant      | \$ 725,000   | \$ 250,000   | \$ 475,000    |              | \$ 75,000    |
| Playgound 5-12, envir. Ed. area                                                                                                                                        | 2030+       |                             | \$ 880,000   |              |               |              |              |
| Playgound 5-12, pavilion                                                                                                                                               | 2030+       |                             | \$ 700,000   |              |               |              |              |
| Pen-Ambler Park                                                                                                                                                        |             |                             | \$ 2,374,000 |              | \$ 796,000    |              |              |
| Pollinator garden - PECO Grant received 2024                                                                                                                           | 2024        | Capital Fund 30; Grant      | \$ 6,000     | \$ 3,000     | \$ 3,000      | \$ 6,000     |              |
| Pickleball, restroom; seek grant in 2025                                                                                                                               | 2026-28     | Capital Fund 30; Grant      | \$ 827,000   | \$ 600,000   | \$ 227,000    |              |              |
| Playground                                                                                                                                                             | 2029-30     | Capital Fund; Grant         | \$ 1,216,000 | \$ 650,000   | \$ 566,000    |              |              |
| Pavilion, baseball field improvements                                                                                                                                  | 2030+       |                             | \$ 325,000   |              |               |              |              |
| Other Parks/Open Space                                                                                                                                                 |             |                             |              |              |               |              |              |
| Penlynn Park (from 2022 strategic plan)- swings/playground; baseball backstop; dugout fencing                                                                          | 2026        | Capital Fund 30             | \$ 50,000    | \$ -         | \$ 50,000     |              |              |
| Texaco/Veterans Park Gateway-Landscaping & path at Texaco; remove existing manual sign & wall at Veterans                                                              |             |                             |              |              |               |              |              |
| Park; concept under review; Rotary may provide some funding (grant amount is an est.)                                                                                  | 2025        | Capital Fund 30; Grant      | \$ 100,000   | \$ 50,000    | \$ 50,000     |              | \$ 100,000   |
|                                                                                                                                                                        |             |                             |              |              |               |              |              |
| TRAIL / PEDESTRIAN IMPROVEMENTS                                                                                                                                        |             |                             |              |              |               |              |              |
| Pen-Ambler Park/Septa Trail Connection- trail connection from park to train station to be addressed in 2023                                                            | 2024.26     | Cranto                      | ¢ 540,400    | ¢ 540,400    | ė             | ¢ F.000      | ¢ 100.000    |
| master site plan; MONTCO 2024 Awarded \$250K; DCED MMTF grant (\$290,400) submitted July 2024                                                                          | 2024-26     | Grants                      | \$ 540,400   | \$ 540,400   | \$ -          | \$ 5,000     | \$ 100,000   |
| Sidewalk/Trail Pedestrian Plan identifying future projects/connections                                                                                                 | 2024-25     | Capital Fund 30             | \$ 36,500    | \$ -         | \$ 36,500     | \$ 10,000    | \$ 26,500    |
| Bethlehem Pike Pedestrian Improvement, Phase 3-continue connection to Dager Road                                                                                       | 2028-29     | Capital Fund 30, grants     | \$ 1,160,000 |              |               |              |              |
|                                                                                                                                                                        |             |                             |              |              |               |              |              |
| SEWER CAPITAL PROJECTS                                                                                                                                                 |             |                             |              |              |               |              |              |
| Sanitary Sewer Inflow & Infiltration-annual televising and repairs where needed                                                                                        | 2023-2026   | Sewer Capital Fund 09       | \$ 100,000   | \$ -         | \$ 100,000    | \$ 100,000   | \$ 100,000   |
| Forrest Manor Pump Station-Back-up pump; DCED Small Water & Sewer grant deadline: 9/30/2026                                                                            | 2024        | Sewer Capital Fund 09/Grant | \$ 80,000    | \$ 60,000    | \$ 20,000     | \$ 80,000    |              |
| Open Door Pump Station-Redesign & construct new pump station to handle more capacity & meet regulatory requirements; DCED Small Water & Sewer grant deadline:9/30/2026 | 2024-25     | Sewer Capital Fund 09/Grant | \$ 250,000   | \$ 180,000   | \$ 70,000     | \$ 150,000   | \$ 100,000   |
| Ambler Wastewater Treatment Plant - per Ambler, upgrades anticipated soon; LGT share TBD                                                                               | 2026-28     | Sewer Capital Fund 09       | \$ 1,000,000 | \$ -         | \$ 1,000,000  |              |              |
| CAPITAL PROJECT TOTALS                                                                                                                                                 |             |                             |              |              | \$ 37,105,148 | \$ 1,433,053 | \$ 9,922,000 |
| ON THE PROJECT TO THE                                                                                                                                                  |             |                             | 7 13,334,300 | 7 3,031,732  | 7 07 1100,140 | + +, 100,000 | 7 3,322,000  |