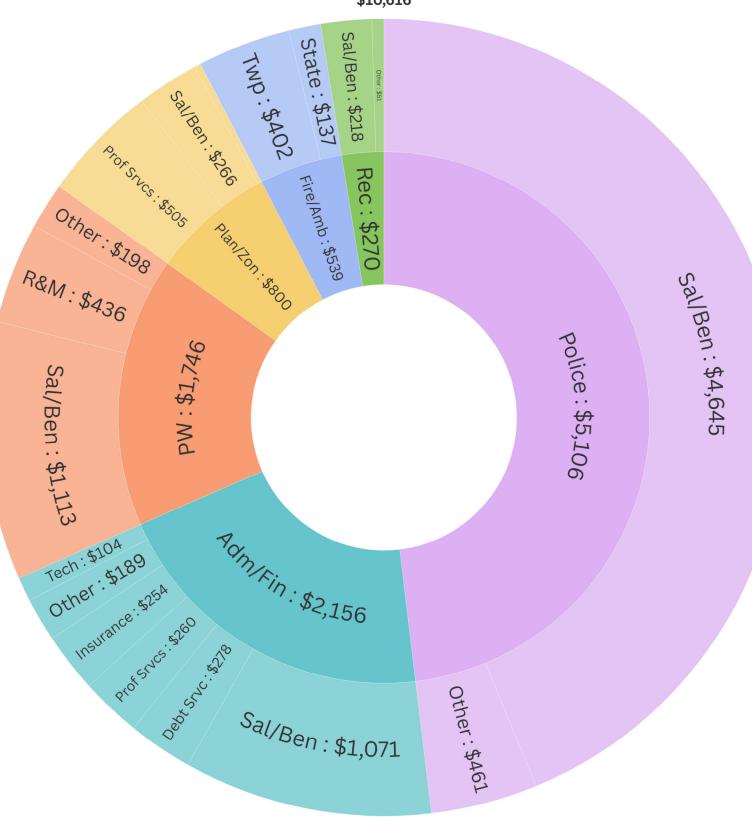

# General Operating Funds Expenditures (net of interfund transfers, in thousands): \$10,616