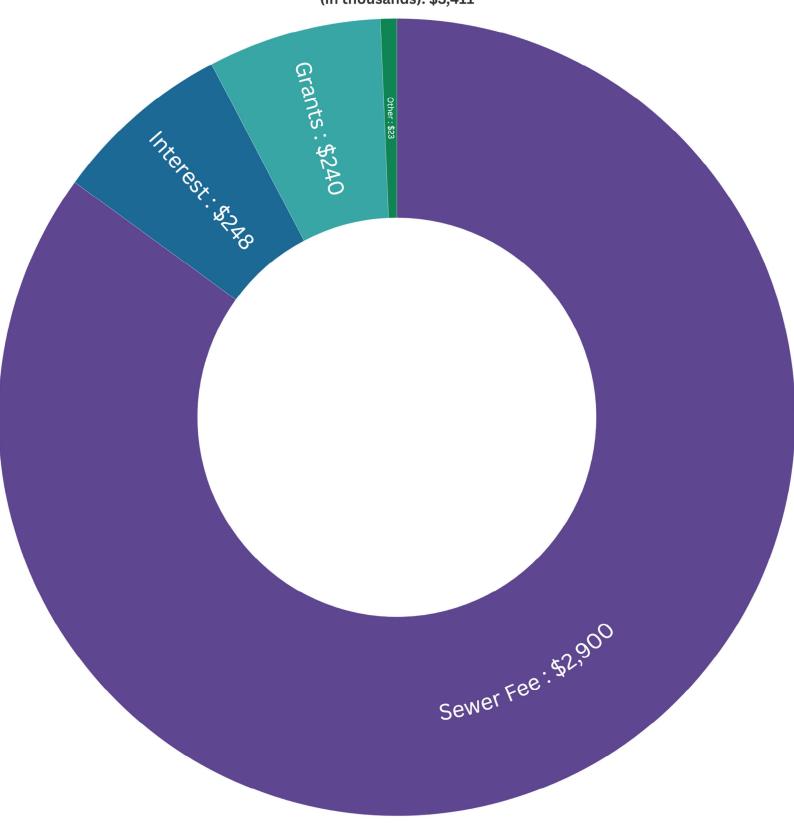

## Sewer Operating + Capital Revenue (in thousands): \$3,411

| Capital Project Plan, 2025 - 2029                                                                                                                                                                                                                                                            |             |                                                                          |       |           |      |           |      |           |            |    |           |
|----------------------------------------------------------------------------------------------------------------------------------------------------------------------------------------------------------------------------------------------------------------------------------------------|-------------|--------------------------------------------------------------------------|-------|-----------|------|-----------|------|-----------|------------|----|-----------|
| Projects                                                                                                                                                                                                                                                                                     | Proj. Years | Funding Source                                                           | То    | tal Cost  | G    | rant \$   |      | Twp\$     | 2024 EOY   | 20 | 25 Budget |
| BUILDINGS                                                                                                                                                                                                                                                                                    |             |                                                                          |       |           |      |           |      |           |            |    |           |
| Public Works Facility-Acquire land, construct new public works garage 2024: GKO completed space analysis; 2025: land acquisition, architectural & engineering design Awarded \$1,325,000 RACP, applied for 2nd RACP; 1st bond issuance Nov. 2024                                             | 2024-2028   | Bonds, RACP                                                              | \$ 3: | 1,000,000 | \$ 1 | .,325,000 | \$ 2 | 9,675,000 | \$ 100,000 | \$ | 5,000,000 |
| Penllyn Woods Community Building                                                                                                                                                                                                                                                             |             |                                                                          |       |           |      |           |      |           |            |    |           |
| Replace HVAC                                                                                                                                                                                                                                                                                 | 2025        | Capital Fund 30                                                          | \$    | 30,000    | \$   | -         | \$   | 30,000    |            | \$ | 30,000    |
| Replace roll-up door                                                                                                                                                                                                                                                                         | 2025        | Capital Fund 30                                                          | \$    | 8,000     | \$   | -         | \$   | 8,000     |            | \$ | 8,000     |
| Card Access Control-Similar to new system in Twp Bldg, install electronic system, set timing for locks                                                                                                                                                                                       | 2025        | Capital Fund 30                                                          | \$    | 40,000    | \$   | -         | \$   | 40,000    |            | \$ | 40,000    |
| Township Building                                                                                                                                                                                                                                                                            |             |                                                                          |       |           |      |           |      |           |            |    |           |
| Update landscaping in front of Twp Bldg; 2024: design; 2025: install landscaping                                                                                                                                                                                                             | 2024-2025   | Stormwater Fund 31 (tree bank)                                           | \$    | 30,000    | \$   | -         | \$   | 30,000    | \$ 6,500   | \$ | 13,500    |
| Full roof replacement                                                                                                                                                                                                                                                                        | 2025        | Capital Fund 30; Sewer Cap Fund 09                                       | \$    | 200,000   | \$   | -         | \$   | 200,000   | \$ -       | \$ | 200,000   |
| Buildings/Properties Assessment-Needs assessment for reconfiguration of Twp Building when PWD moves & other properties used by Twp or acquired for SH intersection for reuse or improvements                                                                                                 | 2026        | Capital Fund 30; Sewer Cap Fund 09                                       | \$    | 50,000    | \$   | -         | \$   | 50,000    |            |    |           |
|                                                                                                                                                                                                                                                                                              |             |                                                                          |       |           |      |           |      |           |            |    |           |
| INFRASTRUCTURE (ROADS, BRIDGES, SIGNALS, ETC)                                                                                                                                                                                                                                                |             |                                                                          |       |           |      |           |      |           |            |    |           |
| Annual Road Paving: To properly maintain roads over next 10 years, ~ \$800K needed per year; supplement PA Liquid Fuels (gas tax) w/ Twp Cap Reserves; 2025 LF grant: \$368,200  2025 also includes \$10,000 for Bright's Lane trail crossing, paid out of Twp Cap Reserve                   | 2025        | Hwy Fund 35 (annual grant + reserves); Cap<br>Fund 30; Sewer Cap Fund 09 | \$    | 810,000   | \$   | 400,000   | \$   | 410,000   | \$ 511,553 | \$ | 810,000   |
| Old Bethlehem Pike Bridge Replacement-Replace bridge to eliminate weight restriction that prohibits truck traffic; to be done in conjunction with streambank restoration project below Awarded LSA grant: \$786,000; design in 2024, DEP permit rec'd; bid awarded late 2024, construct 2025 | 2024-25     | Capital Fund 30; grant                                                   | \$    | 925,000   | \$   | 786,000   | \$   | 139,000   | \$ 10,000  | \$ | 915,000   |
| Bethlehem Pike/Dager Road Traffic Signal Mast Arm Replacements Address issues identified in 2022 inspection -bid awarded fall 2024; construction 2025                                                                                                                                        | 2025        | Traffic Impact Fund 33                                                   | \$    | 80,000    | \$   | -         | \$   | 80,000    | \$ 5,000   | \$ | 75,000    |
| Traffic Signal Modernization: Welsh Road at Evans Road & Darden Drive<br>2024: awarded Green Light Go grant \$324,640; design begins late 2024                                                                                                                                               | 2025        | Traffic Impact Fund 33; Grant                                            | \$    | 406,000   | \$   | 324,640   | \$   | 81,360    | \$ -       | \$ | 406,000   |
| Traffic Signal Modernization - Trewellyn Avenue & Penllyn Pike<br>LSA grant awarded for \$451,312                                                                                                                                                                                            | 2025-26     | Traffic Impact Fund 33; Grant                                            | \$    | 600,000   | \$   | 451,312   | \$   | 148,688   | \$ -       | \$ | 600,000   |
| Traffic Signal Modernization - Norristown Road & SHIP entrance  Discussed during previous SHIP approval processes; funding expected from grants + developer                                                                                                                                  | TBD         | Grants, developer contributions                                          | \$    | 575,000   | \$   | 575,000   | \$   | -         |            |    |           |
| Bridge Inspection - Twp bridges less than 20' length not inspected by PennDOT (DVRPC Munic. Bridge Retro-Reimbursement Program could be possible funding source for ID'd repairs)                                                                                                            | 2025        | Capital Fund 30                                                          | \$    | 35,000    |      |           | \$   | 35,000    | \$ -       | \$ | 35,000    |
| Bridge projects from PennDOT inspection reports                                                                                                                                                                                                                                              |             |                                                                          |       |           |      |           |      |           |            |    |           |
| a. Hunt Seat Drive over Willow Run-Bridge Replacement                                                                                                                                                                                                                                        | 2027        | Traffic Impact Fund 33                                                   | \$    | 358,000   | \$   | -         | \$   | 310,000   |            |    |           |
| b. Cambridge Drive over Trewellyn Creek-Bridge Replacement                                                                                                                                                                                                                                   | 2029        | Traffic Impact Fund 33                                                   | \$    | 395,000   | \$   | -         | \$   | 310,000   |            |    |           |
| c. Forrest Hill Drive over Willow Run-Bridge Replacement (seek grant @ 2030)                                                                                                                                                                                                                 | 2031        | Traffic Impact Fund 33                                                   | \$    | 1,225,000 |      |           | \$   | 1,225,000 |            |    |           |