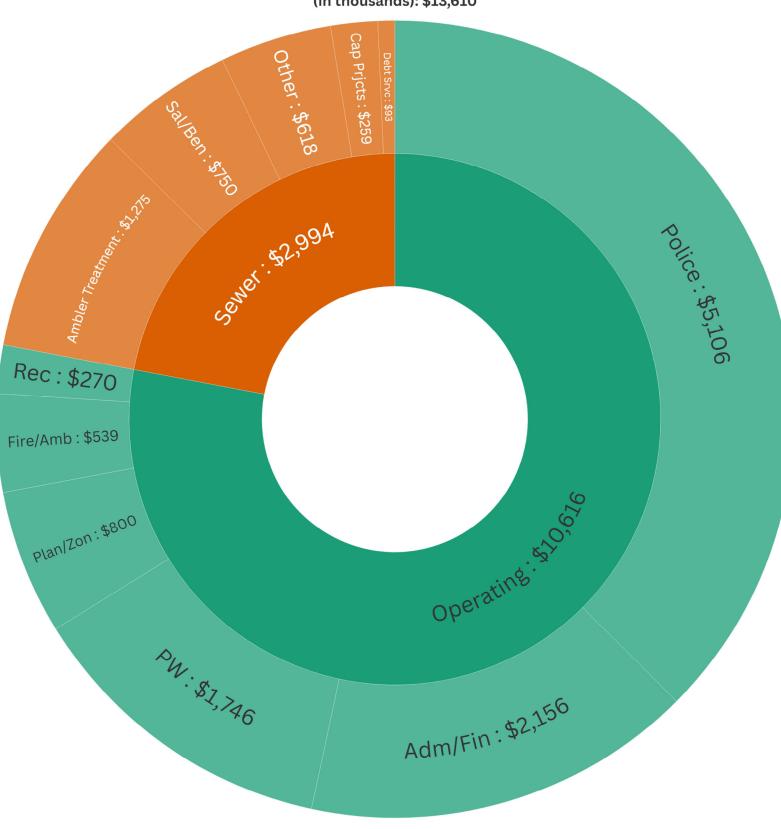

## Total Operating (General + Sewer) Expenditures (in thousands): \$13,610

# General Operating Funds Expenditures (net of interfund transfers, in thousands): \$10,616