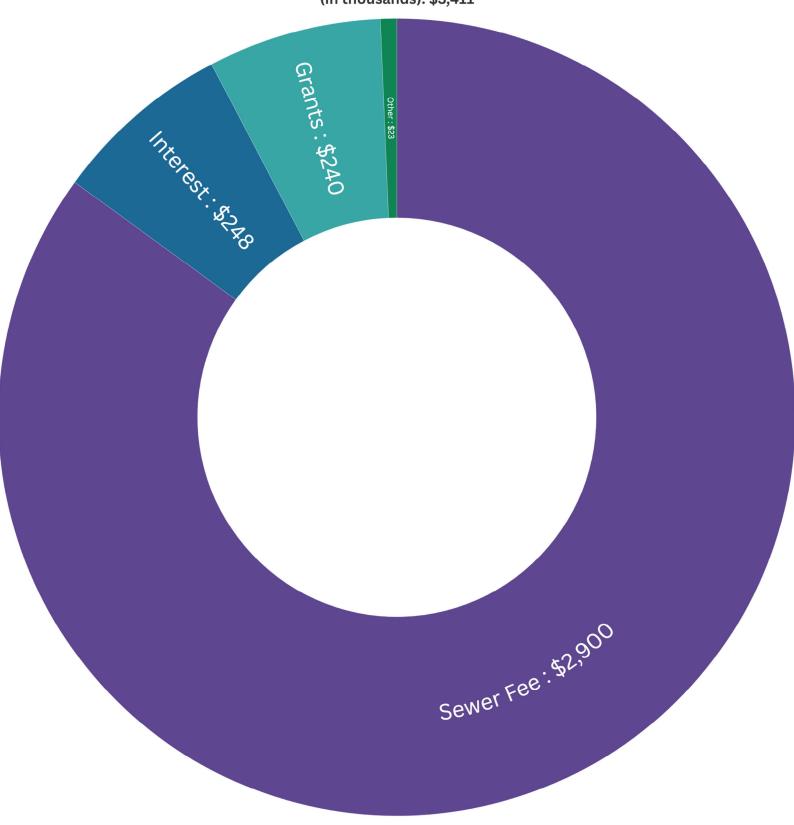

## Sewer Operating + Capital Revenue (in thousands): \$3,411

| Capital Project Plan, 2025 - 2029                                                                                                                                                                                                                                                             |             |                                                                          |       |           |             |         |               |            |     |           |
|-----------------------------------------------------------------------------------------------------------------------------------------------------------------------------------------------------------------------------------------------------------------------------------------------|-------------|--------------------------------------------------------------------------|-------|-----------|-------------|---------|---------------|------------|-----|-----------|
| Projects                                                                                                                                                                                                                                                                                      | Proj. Years | Funding Source                                                           | То    | tal Cost  | Grant \$    |         | Twp \$        | 2024 EOY   | 202 | 25 Budget |
| BUILDINGS                                                                                                                                                                                                                                                                                     |             |                                                                          |       |           |             |         |               |            |     |           |
| Public Works Facility-Acquire land, construct new public works garage 2024: GKO completed space analysis; 2025: land acquisition, architectural & engineering design Awarded \$1,325,000 RACP, applied for 2nd RACP; 1st bond issuance Nov. 2024                                              | 2024-2028   | Bonds, RACP                                                              | \$ 31 | 1,000,000 | \$ 1,325,00 | 00 5    | \$ 29,675,000 | \$ 100,000 | \$  | 5,000,000 |
| Penllyn Woods Community Building                                                                                                                                                                                                                                                              |             |                                                                          |       |           |             |         |               |            |     |           |
| Replace HVAC                                                                                                                                                                                                                                                                                  | 2025        | Capital Fund 30                                                          | \$    | 30,000    | \$          | -   9   | \$ 30,000     |            | \$  | 30,000    |
| Replace roll-up door                                                                                                                                                                                                                                                                          | 2025        | Capital Fund 30                                                          | \$    | 8,000     | \$          | - ;     | \$ 8,000      |            | \$  | 8,000     |
| Card Access Control-Similar to new system in Twp Bldg, install electronic system, set timing for locks                                                                                                                                                                                        | 2025        | Capital Fund 30                                                          | \$    | 40,000    | \$          | - (     | \$ 40,000     |            | \$  | 40,000    |
| Township Building                                                                                                                                                                                                                                                                             |             |                                                                          |       |           |             |         |               |            |     |           |
| Update landscaping in front of Twp Bldg; 2024: design; 2025: install landscaping                                                                                                                                                                                                              | 2024-2025   | Stormwater Fund 31 (tree bank)                                           | \$    | 30,000    | \$          | - 9     | \$ 30,000     | \$ 6,500   | \$  | 13,500    |
| Full roof replacement                                                                                                                                                                                                                                                                         | 2025        | Capital Fund 30; Sewer Cap Fund 09                                       | \$    | 200,000   | \$          | - (     | \$ 200,000    | \$ -       | \$  | 200,000   |
| <b>Buildings/Properties Assessment</b> -Needs assessment for reconfiguration of Twp Building when PWD moves & other properties used by Twp or acquired for SH intersection for reuse or improvements                                                                                          | 2026        | Capital Fund 30; Sewer Cap Fund 09                                       | \$    | 50,000    | \$          | - (     | \$ 50,000     |            |     |           |
|                                                                                                                                                                                                                                                                                               |             |                                                                          |       |           |             |         |               |            |     |           |
| INFRASTRUCTURE (ROADS, BRIDGES, SIGNALS, ETC)                                                                                                                                                                                                                                                 |             |                                                                          |       |           |             |         |               |            |     |           |
| Annual Road Paving: To properly maintain roads over next 10 years, ~ \$800K needed per year; supplement PA Liquid Fuels (gas tax) w/ Twp Cap Reserves; 2025 LF grant: \$368,200  2025 also includes \$10,000 for Bright's Lane trail crossing, paid out of Twp Cap Reserve                    | 2025        | Hwy Fund 35 (annual grant + reserves); Cap<br>Fund 30; Sewer Cap Fund 09 | \$    | 810,000   | \$ 400,00   | 00      | \$ 410,000    | \$ 511,553 | \$  | 810,000   |
| Old Bethlehem Pike Bridge Replacement-Replace bridge to eliminate weight restriction that prohibits truck traffic; to be done in conjunction with streambank restoration project below  Awarded LSA grant: \$786,000; design in 2024, DEP permit rec'd; bid awarded late 2024, construct 2025 | 2024-25     | Capital Fund 30; grant                                                   | \$    | 925,000   | \$ 786,00   | 00 5    | \$ 139,000    | \$ 10,000  | \$  | 915,000   |
| Bethlehem Pike/Dager Road Traffic Signal Mast Arm Replacements  Address issues identified in 2022 inspection -bid awarded fall 2024; construction 2025                                                                                                                                        | 2025        | Traffic Impact Fund 33                                                   | \$    | 80,000    | \$          | - 5     | \$ 80,000     | \$ 5,000   | \$  | 75,000    |
| Traffic Signal Modernization: Welsh Road at Evans Road & Darden Drive<br>2024: awarded Green Light Go grant \$324,640; design begins late 2024                                                                                                                                                | 2025        | Traffic Impact Fund 33; Grant                                            | \$    | 406,000   | \$ 324,64   | 10      | \$ 81,360     | \$ -       | \$  | 406,000   |
| Traffic Signal Modernization - Trewellyn Avenue & Penllyn Pike<br>LSA grant awarded for \$451,312                                                                                                                                                                                             | 2025-26     | Traffic Impact Fund 33; Grant                                            | \$    | 600,000   | \$ 451,3    | 12      | \$ 148,688    | \$ -       | \$  | 600,000   |
| Traffic Signal Modernization - Norristown Road & SHIP entrance Discussed during previous SHIP approval processes; funding expected from grants + developer                                                                                                                                    | TBD         | Grants, developer contributions                                          | \$    | 575,000   | \$ 575,00   | 00      | \$ -          |            |     |           |
| Bridge Inspection - Twp bridges less than 20' length not inspected by PennDOT (DVRPC Munic. Bridge Retro-Reimbursement Program could be possible funding source for ID'd repairs)                                                                                                             | 2025        | Capital Fund 30                                                          | \$    | 35,000    |             |         | \$ 35,000     | \$ -       | \$  | 35,000    |
| Bridge projects from PennDOT inspection reports                                                                                                                                                                                                                                               |             |                                                                          |       |           |             | $\perp$ |               |            |     |           |
| a. Hunt Seat Drive over Willow Run-Bridge Replacement                                                                                                                                                                                                                                         | 2027        | Traffic Impact Fund 33                                                   | \$    | 358,000   |             | - 5     | , ,,,,,,,     |            |     |           |
| b. Cambridge Drive over Trewellyn Creek-Bridge Replacement                                                                                                                                                                                                                                    | 2029        | Traffic Impact Fund 33                                                   | \$    | 395,000   | \$          | - (     | \$ 395,000    |            |     |           |
| c. Forrest Hill Drive over Willow Run-Bridge Replacement (seek grant @ 2030)                                                                                                                                                                                                                  | 2031        | Traffic Impact Fund 33                                                   | \$ 2  | 1,225,000 |             | ,       | \$ 1,225,000  |            |     |           |