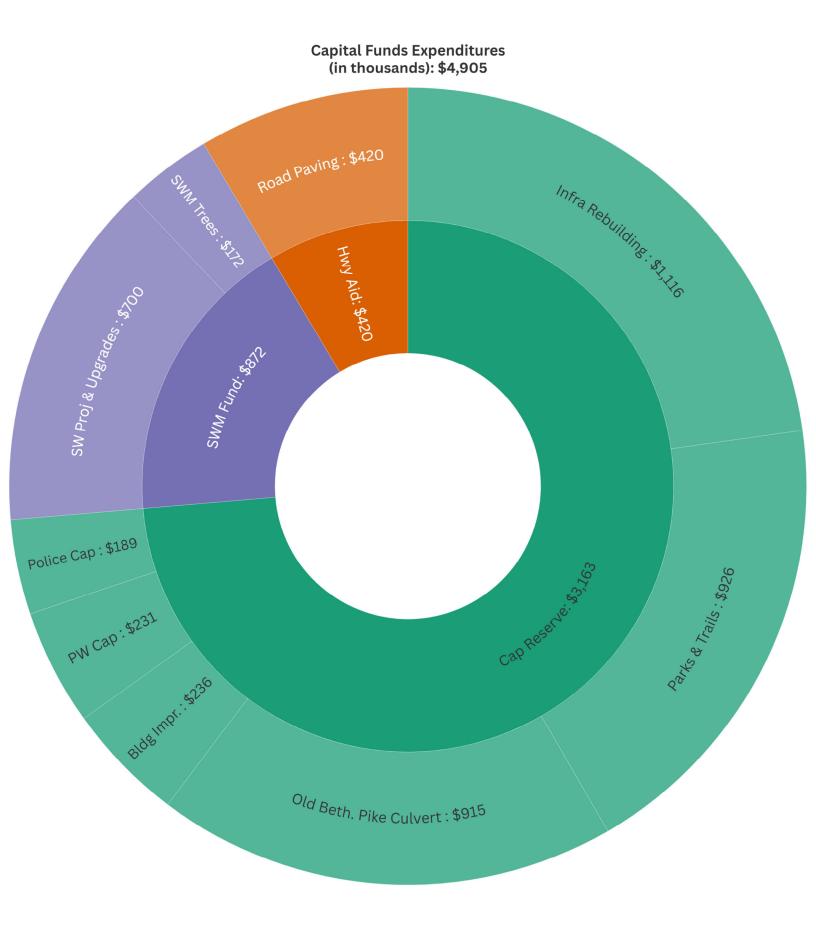

#### Lower Gwynedd Township 2025 Budget Summary - All Funds

|       |                            | 2023 Audit             | 2024 Pr              | ojection               |            |              | 2025 Budget                 |                            |                        |
|-------|----------------------------|------------------------|----------------------|------------------------|------------|--------------|-----------------------------|----------------------------|------------------------|
|       | Fund                       | Ending Fund<br>Balance | Surplus /<br>(Use of | Ending Fund<br>Balance | Revenue    | Expenditures | Surplus / (Use of Reserves) | Discretionary<br>Transfers | Ending Fund<br>Balance |
|       | OPERATING FUNDS            |                        |                      |                        |            |              |                             |                            |                        |
| 01    | General Fund               | 8,012,323              | (367,666) *          | 7,644,657              | 11,007,689 | 9,902,956    | 1,104,733                   | (665,000)                  | 8,084,390              |
| 02    | Street Light               | 29,227                 | 11,476               | 40,703                 | 15,620     | 9,970        | 5,650                       | 0                          | 46,353                 |
| 03    | Fire Protection            | 61,793                 | 0                    | 61,793                 | 206,500    | 371,500      | (165,000)                   | 165,000                    | 61,793                 |
| 04    | Fire Hydrant               | 59,526                 | (14,482)             | 45,044                 | 42,200     | 62,000       | (19,800)                    | 0                          | 25,244                 |
| 05    | Recreation                 | (23,901)               | 3,730                | (20,171)               | 273,700    | 269,652      | 4,048                       | 0                          | (16,123)               |
|       | Total Operating Funds      | 8,138,968              | (366,942)            | 7,772,026              | 11,545,709 | 10,616,078   | 929,631                     | (500,000)                  | 8,201,657              |
|       | SEWER FUNDS                |                        |                      |                        |            |              |                             |                            |                        |
| 08    | Sewer Operating            | 5,763,141              | 212,124              | 5,975,265              | 2,940,500  | 2,734,863    | 205,637                     | 0                          | 6,180,902              |
| 09    | Sewer Capital Reserve      | 4,371,454              | (52,419)             | 4,319,035              | 470,000    | 259,000      | 211,000                     | 0                          | 4,530,035              |
|       | Total Sewer Funds          | 10,134,595             | 159,705              | 10,294,300             | 3,410,500  | 2,993,863    | 416,637                     | 0                          | 10,710,937             |
|       | CAPITAL FUNDS              |                        |                      |                        |            |              |                             |                            |                        |
| 30/16 | Capital Reserve/Open Space | 6,465,404              | 2,854,023            | 9,319,427              | 1,806,000  | 3,613,000    | (1,807,000)                 | 500,000                    | 8,012,427              |
| 31    | Stormwater Management      | 795,605                | 20,727               | 816,332                | 433,000    | 872,000      | (439,000)                   | 0                          | 377,332                |
| 33    | Traffic Impact             | 1,819,129              | (669,509)            | 1,149,620              | 134,000    | 0            | 134,000                     | 0                          | 1,283,620              |
| 35    | Highway Aid                | 400,572                | 65,352               | 465,924                | 386,214    | 420,000      | (33,786)                    | 0                          | 432,138                |
|       | Total Capital Funds        | 9,480,710              | 2,270,593            | 11,751,303             | 2,759,214  | 4,905,000    | (2,145,786)                 | 500,000                    | 10,105,517             |
|       | Grand Total All Funds      | 27,754,273             | 2,063,356            | 29,817,629             | 17,715,423 | 18,514,941   | (799,518)                   | 0                          | 29,018,111             |