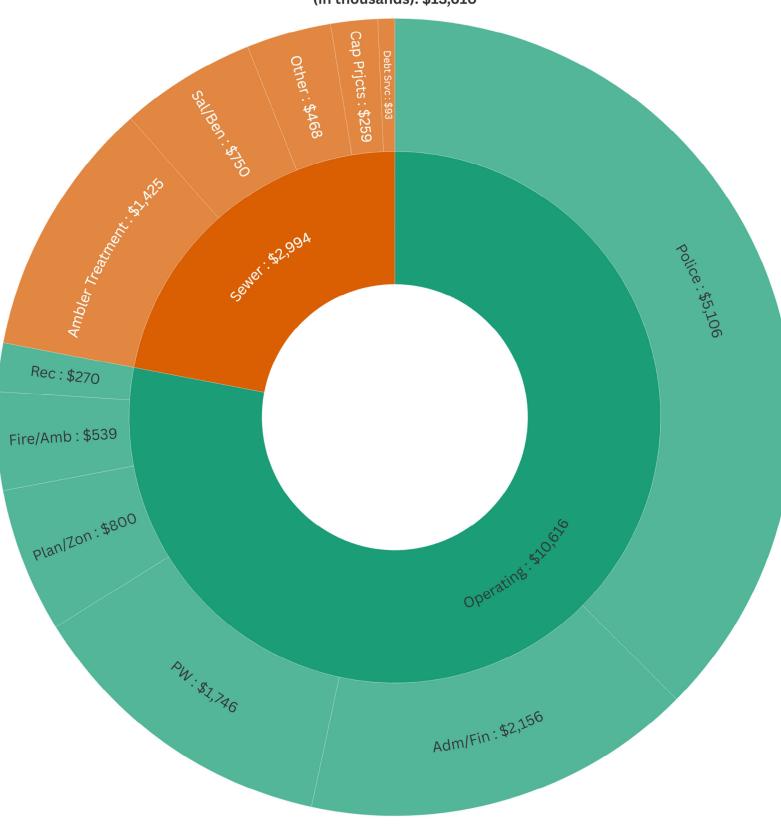

## Total Operating (General + Sewer) Expenditures (in thousands): \$13,610

# General Operating Funds Expenditures (net of interfund transfers, in thousands): \$10,616