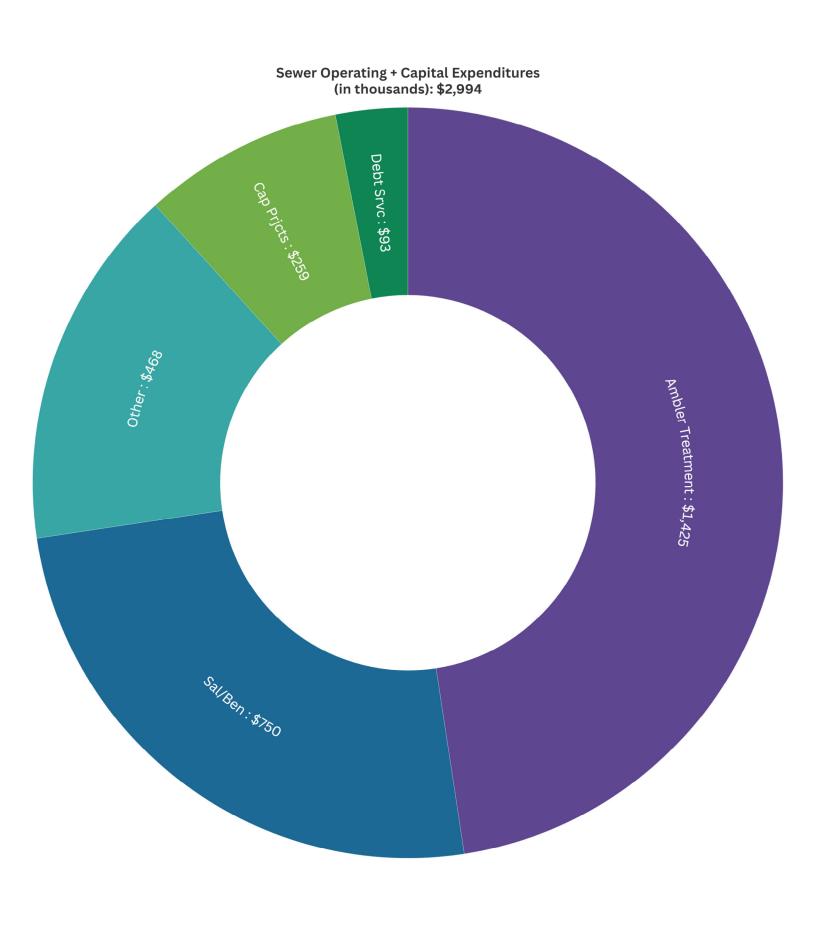

## Sewer Operating + Capital Revenue (in thousands): \$3,411

| Capital Project Plan, 2025 - 2029                                                                                                                                                                                                                                                             |             |                                                                          |       |           |             |         |               |            |     |           |
|-----------------------------------------------------------------------------------------------------------------------------------------------------------------------------------------------------------------------------------------------------------------------------------------------|-------------|--------------------------------------------------------------------------|-------|-----------|-------------|---------|---------------|------------|-----|-----------|
| Projects                                                                                                                                                                                                                                                                                      | Proj. Years | Funding Source                                                           | То    | tal Cost  | Grant \$    |         | Twp \$        | 2024 EOY   | 202 | 25 Budget |
| BUILDINGS                                                                                                                                                                                                                                                                                     |             |                                                                          |       |           |             |         |               |            |     |           |
| Public Works Facility-Acquire land, construct new public works garage 2024: GKO completed space analysis; 2025: land acquisition, architectural & engineering design Awarded \$1,325,000 RACP, applied for 2nd RACP; 1st bond issuance Nov. 2024                                              | 2024-2028   | Bonds, RACP                                                              | \$ 31 | 1,000,000 | \$ 1,325,00 | 00 5    | \$ 29,675,000 | \$ 100,000 | \$  | 5,000,000 |
| Penllyn Woods Community Building                                                                                                                                                                                                                                                              |             |                                                                          |       |           |             |         |               |            |     |           |
| Replace HVAC                                                                                                                                                                                                                                                                                  | 2025        | Capital Fund 30                                                          | \$    | 30,000    | \$          | -   9   | \$ 30,000     |            | \$  | 30,000    |
| Replace roll-up door                                                                                                                                                                                                                                                                          | 2025        | Capital Fund 30                                                          | \$    | 8,000     | \$          | - ;     | \$ 8,000      |            | \$  | 8,000     |
| Card Access Control-Similar to new system in Twp Bldg, install electronic system, set timing for locks                                                                                                                                                                                        | 2025        | Capital Fund 30                                                          | \$    | 40,000    | \$          | - (     | \$ 40,000     |            | \$  | 40,000    |
| Township Building                                                                                                                                                                                                                                                                             |             |                                                                          |       |           |             |         |               |            |     |           |
| Update landscaping in front of Twp Bldg; 2024: design; 2025: install landscaping                                                                                                                                                                                                              | 2024-2025   | Stormwater Fund 31 (tree bank)                                           | \$    | 30,000    | \$          | - 9     | \$ 30,000     | \$ 6,500   | \$  | 13,500    |
| Full roof replacement                                                                                                                                                                                                                                                                         | 2025        | Capital Fund 30; Sewer Cap Fund 09                                       | \$    | 200,000   | \$          | - (     | \$ 200,000    | \$ -       | \$  | 200,000   |
| <b>Buildings/Properties Assessment</b> -Needs assessment for reconfiguration of Twp Building when PWD moves & other properties used by Twp or acquired for SH intersection for reuse or improvements                                                                                          | 2026        | Capital Fund 30; Sewer Cap Fund 09                                       | \$    | 50,000    | \$          | - (     | \$ 50,000     |            |     |           |
|                                                                                                                                                                                                                                                                                               |             |                                                                          |       |           |             |         |               |            |     |           |
| INFRASTRUCTURE (ROADS, BRIDGES, SIGNALS, ETC)                                                                                                                                                                                                                                                 |             |                                                                          |       |           |             |         |               |            |     |           |
| Annual Road Paving: To properly maintain roads over next 10 years, ~ \$800K needed per year; supplement PA Liquid Fuels (gas tax) w/ Twp Cap Reserves; 2025 LF grant: \$368,200  2025 also includes \$10,000 for Bright's Lane trail crossing, paid out of Twp Cap Reserve                    | 2025        | Hwy Fund 35 (annual grant + reserves); Cap<br>Fund 30; Sewer Cap Fund 09 | \$    | 810,000   | \$ 400,00   | 00      | \$ 410,000    | \$ 511,553 | \$  | 810,000   |
| Old Bethlehem Pike Bridge Replacement-Replace bridge to eliminate weight restriction that prohibits truck traffic; to be done in conjunction with streambank restoration project below  Awarded LSA grant: \$786,000; design in 2024, DEP permit rec'd; bid awarded late 2024, construct 2025 | 2024-25     | Capital Fund 30; grant                                                   | \$    | 925,000   | \$ 786,00   | 00 5    | \$ 139,000    | \$ 10,000  | \$  | 915,000   |
| Bethlehem Pike/Dager Road Traffic Signal Mast Arm Replacements  Address issues identified in 2022 inspection -bid awarded fall 2024; construction 2025                                                                                                                                        | 2025        | Traffic Impact Fund 33                                                   | \$    | 80,000    | \$          | - 5     | \$ 80,000     | \$ 5,000   | \$  | 75,000    |
| Traffic Signal Modernization: Welsh Road at Evans Road & Darden Drive<br>2024: awarded Green Light Go grant \$324,640; design begins late 2024                                                                                                                                                | 2025        | Traffic Impact Fund 33; Grant                                            | \$    | 406,000   | \$ 324,64   | 10      | \$ 81,360     | \$ -       | \$  | 406,000   |
| Traffic Signal Modernization - Trewellyn Avenue & Penllyn Pike<br>LSA grant awarded for \$451,312                                                                                                                                                                                             | 2025-26     | Traffic Impact Fund 33; Grant                                            | \$    | 600,000   | \$ 451,3    | 12      | \$ 148,688    | \$ -       | \$  | 600,000   |
| Traffic Signal Modernization - Norristown Road & SHIP entrance Discussed during previous SHIP approval processes; funding expected from grants + developer                                                                                                                                    | TBD         | Grants, developer contributions                                          | \$    | 575,000   | \$ 575,00   | 00      | \$ -          |            |     |           |
| Bridge Inspection - Twp bridges less than 20' length not inspected by PennDOT (DVRPC Munic. Bridge Retro-Reimbursement Program could be possible funding source for ID'd repairs)                                                                                                             | 2025        | Capital Fund 30                                                          | \$    | 35,000    |             |         | \$ 35,000     | \$ -       | \$  | 35,000    |
| Bridge projects from PennDOT inspection reports                                                                                                                                                                                                                                               |             |                                                                          |       |           |             | $\perp$ |               |            |     |           |
| a. Hunt Seat Drive over Willow Run-Bridge Replacement                                                                                                                                                                                                                                         | 2027        | Traffic Impact Fund 33                                                   | \$    | 358,000   |             | - 5     | , ,,,,,,,     |            |     |           |
| b. Cambridge Drive over Trewellyn Creek-Bridge Replacement                                                                                                                                                                                                                                    | 2029        | Traffic Impact Fund 33                                                   | \$    | 395,000   | \$          | - (     | \$ 395,000    |            |     |           |
| c. Forrest Hill Drive over Willow Run-Bridge Replacement (seek grant @ 2030)                                                                                                                                                                                                                  | 2031        | Traffic Impact Fund 33                                                   | \$ 2  | 1,225,000 |             | ,       | \$ 1,225,000  |            |     |           |