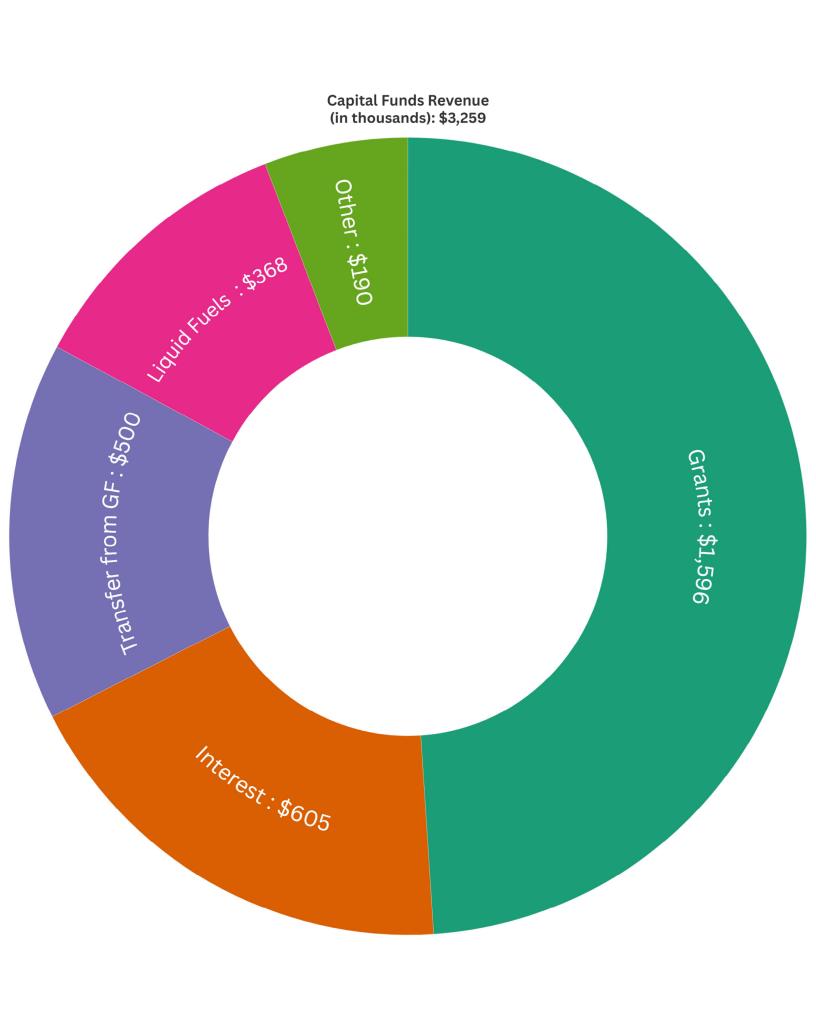

## Sewer Operating + Capital Revenue (in thousands): \$3,411

| Capital Project Plan, 2025 - 2029                                                                                                                                                                                                                                                             |             |                                                                          |       |           |             |         |               |            |     |           |
|-----------------------------------------------------------------------------------------------------------------------------------------------------------------------------------------------------------------------------------------------------------------------------------------------|-------------|--------------------------------------------------------------------------|-------|-----------|-------------|---------|---------------|------------|-----|-----------|
| Projects                                                                                                                                                                                                                                                                                      | Proj. Years | Funding Source                                                           | То    | tal Cost  | Grant \$    |         | Twp \$        | 2024 EOY   | 202 | 25 Budget |
| BUILDINGS                                                                                                                                                                                                                                                                                     |             |                                                                          |       |           |             |         |               |            |     |           |
| Public Works Facility-Acquire land, construct new public works garage 2024: GKO completed space analysis; 2025: land acquisition, architectural & engineering design Awarded \$1,325,000 RACP, applied for 2nd RACP; 1st bond issuance Nov. 2024                                              | 2024-2028   | Bonds, RACP                                                              | \$ 31 | 1,000,000 | \$ 1,325,00 | 00 5    | \$ 29,675,000 | \$ 100,000 | \$  | 5,000,000 |
| Penllyn Woods Community Building                                                                                                                                                                                                                                                              |             |                                                                          |       |           |             |         |               |            |     |           |
| Replace HVAC                                                                                                                                                                                                                                                                                  | 2025        | Capital Fund 30                                                          | \$    | 30,000    | \$          | -   9   | \$ 30,000     |            | \$  | 30,000    |
| Replace roll-up door                                                                                                                                                                                                                                                                          | 2025        | Capital Fund 30                                                          | \$    | 8,000     | \$          | - ;     | \$ 8,000      |            | \$  | 8,000     |
| Card Access Control-Similar to new system in Twp Bldg, install electronic system, set timing for locks                                                                                                                                                                                        | 2025        | Capital Fund 30                                                          | \$    | 40,000    | \$          | - (     | \$ 40,000     |            | \$  | 40,000    |
| Township Building                                                                                                                                                                                                                                                                             |             |                                                                          |       |           |             |         |               |            |     |           |
| Update landscaping in front of Twp Bldg; 2024: design; 2025: install landscaping                                                                                                                                                                                                              | 2024-2025   | Stormwater Fund 31 (tree bank)                                           | \$    | 30,000    | \$          | - 9     | \$ 30,000     | \$ 6,500   | \$  | 13,500    |
| Full roof replacement                                                                                                                                                                                                                                                                         | 2025        | Capital Fund 30; Sewer Cap Fund 09                                       | \$    | 200,000   | \$          | - (     | \$ 200,000    | \$ -       | \$  | 200,000   |
| <b>Buildings/Properties Assessment</b> -Needs assessment for reconfiguration of Twp Building when PWD moves & other properties used by Twp or acquired for SH intersection for reuse or improvements                                                                                          | 2026        | Capital Fund 30; Sewer Cap Fund 09                                       | \$    | 50,000    | \$          | - (     | \$ 50,000     |            |     |           |
|                                                                                                                                                                                                                                                                                               |             |                                                                          |       |           |             |         |               |            |     |           |
| INFRASTRUCTURE (ROADS, BRIDGES, SIGNALS, ETC)                                                                                                                                                                                                                                                 |             |                                                                          |       |           |             |         |               |            |     |           |
| Annual Road Paving: To properly maintain roads over next 10 years, ~ \$800K needed per year; supplement PA Liquid Fuels (gas tax) w/ Twp Cap Reserves; 2025 LF grant: \$368,200  2025 also includes \$10,000 for Bright's Lane trail crossing, paid out of Twp Cap Reserve                    | 2025        | Hwy Fund 35 (annual grant + reserves); Cap<br>Fund 30; Sewer Cap Fund 09 | \$    | 810,000   | \$ 400,00   | 00      | \$ 410,000    | \$ 511,553 | \$  | 810,000   |
| Old Bethlehem Pike Bridge Replacement-Replace bridge to eliminate weight restriction that prohibits truck traffic; to be done in conjunction with streambank restoration project below  Awarded LSA grant: \$786,000; design in 2024, DEP permit rec'd; bid awarded late 2024, construct 2025 | 2024-25     | Capital Fund 30; grant                                                   | \$    | 925,000   | \$ 786,00   | 00 5    | \$ 139,000    | \$ 10,000  | \$  | 915,000   |
| Bethlehem Pike/Dager Road Traffic Signal Mast Arm Replacements  Address issues identified in 2022 inspection -bid awarded fall 2024; construction 2025                                                                                                                                        | 2025        | Traffic Impact Fund 33                                                   | \$    | 80,000    | \$          | - 5     | \$ 80,000     | \$ 5,000   | \$  | 75,000    |
| Traffic Signal Modernization: Welsh Road at Evans Road & Darden Drive<br>2024: awarded Green Light Go grant \$324,640; design begins late 2024                                                                                                                                                | 2025        | Traffic Impact Fund 33; Grant                                            | \$    | 406,000   | \$ 324,64   | 10      | \$ 81,360     | \$ -       | \$  | 406,000   |
| Traffic Signal Modernization - Trewellyn Avenue & Penllyn Pike<br>LSA grant awarded for \$451,312                                                                                                                                                                                             | 2025-26     | Traffic Impact Fund 33; Grant                                            | \$    | 600,000   | \$ 451,3    | 12      | \$ 148,688    | \$ -       | \$  | 600,000   |
| Traffic Signal Modernization - Norristown Road & SHIP entrance Discussed during previous SHIP approval processes; funding expected from grants + developer                                                                                                                                    | TBD         | Grants, developer contributions                                          | \$    | 575,000   | \$ 575,00   | 00      | \$ -          |            |     |           |
| Bridge Inspection - Twp bridges less than 20' length not inspected by PennDOT (DVRPC Munic. Bridge Retro-Reimbursement Program could be possible funding source for ID'd repairs)                                                                                                             | 2025        | Capital Fund 30                                                          | \$    | 35,000    |             |         | \$ 35,000     | \$ -       | \$  | 35,000    |
| Bridge projects from PennDOT inspection reports                                                                                                                                                                                                                                               |             |                                                                          |       |           |             | $\perp$ |               |            |     |           |
| a. Hunt Seat Drive over Willow Run-Bridge Replacement                                                                                                                                                                                                                                         | 2027        | Traffic Impact Fund 33                                                   | \$    | 358,000   |             | - 5     | , ,,,,,,,     |            |     |           |
| b. Cambridge Drive over Trewellyn Creek-Bridge Replacement                                                                                                                                                                                                                                    | 2029        | Traffic Impact Fund 33                                                   | \$    | 395,000   | \$          | - (     | \$ 395,000    |            |     |           |
| c. Forrest Hill Drive over Willow Run-Bridge Replacement (seek grant @ 2030)                                                                                                                                                                                                                  | 2031        | Traffic Impact Fund 33                                                   | \$ 2  | 1,225,000 |             | ,       | \$ 1,225,000  |            |     |           |